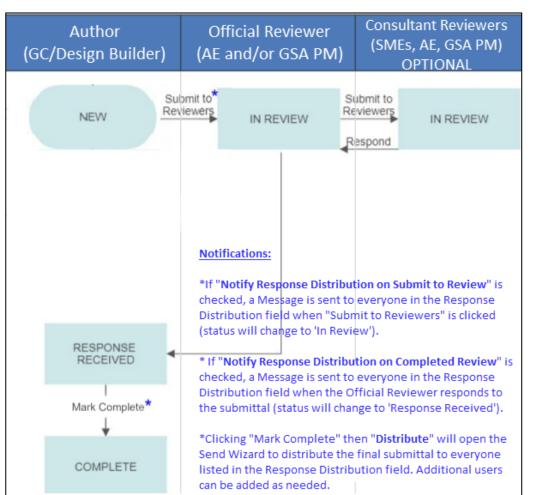

#### PACKAGED SUBMITTALS

Submittal Items *OR* Submittal Packages are submitted to the Official Reviewer and optional Consultant Reviewers.

The **Consultant Reviewer's** response is filtered back through the **Official Reviewer.** 

The **Official Reviewer** submits the Official Response to the **Submittal Coordinator** who marks the submittal *Complete* and *Distributes* to the **Response Distribution** list.

### **Submittal Workflow Without Submittal Coordinator**

To request to turn off the Submittal Coordinator workflow for your project, please submit a Kahua Support Ticket.