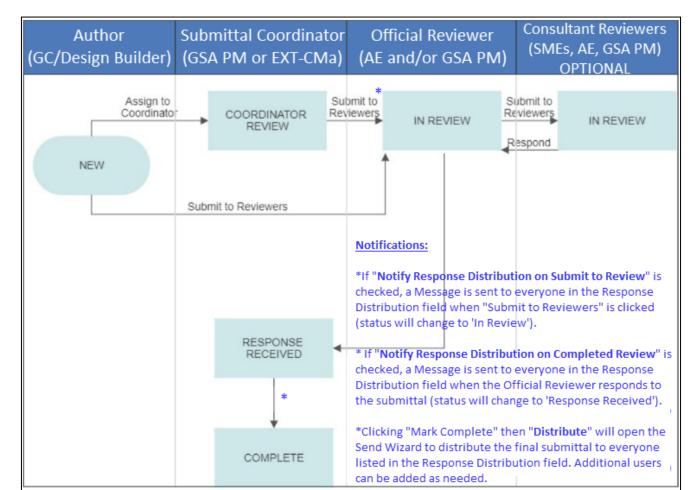

#### PACKAGED SUBMITTALS

Submittal Items *OR* Submittal Packages are submitted to the Official Reviewer and optional Consultant Reviewers.

The **Consultant Reviewer's** response is filtered back through the **Official Reviewer.** 

The **Official Reviewer** submits the Official Response to the **Submittal Coordinator** who marks the submittal *Complete* and *Distributes* to the **Response Distribution** list.

## **Submittal Workflow With Submittal Coordinator**

kahua